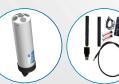

Accessories

**Durable Case** 

When you need the RS5 along with SonTek's TBX Micro.

Accessories

**Durable Case** 

**TBX Micro** 

When you need an alternative to the bottom-track reference.

**RS5 ADCP** 

Accessories

**DGNSS** Antenna

When you need the full pack-and-go RS5 ADCP package - including a DGNSS antenna and floating platform.

RS5 ADCP

**DGNSS** Antenna

Backpack

When you need an alternative to bottom-track and a more accurate GNSS, using an integrated SonTek RTK solution.