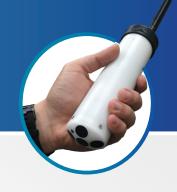

## SonTek Bundled Package Options

Select the right technology based on your flow monitoring requirements

When you already have a floating platform and all you need is a bottomtracking system without GNSS.